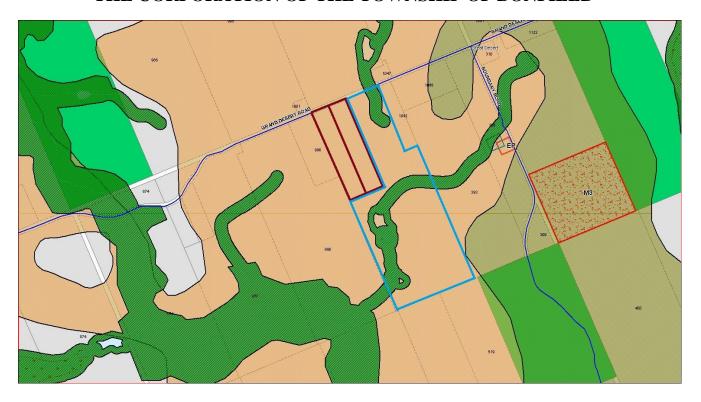

## NOTICE APPLICATION FOR CONSENT Clause 53 (5) (a) of the Planning Act

- 1. An Application for Consent to Sever to create two (2) new lots has been submitted under subsection 53(1) of the Planning Act, for the Creation of 3 NEW LOTS on the property legally described as: CON 2 PT LOT 29 REM PCL 1233; NIP. The proposed severed and retained lands will be an area and size as shown on the sketch attached hereto.
- 2. The land which is the subject of the application is not the subject of an application under the Act for an O.P., Zoning By-Law, Ministers Zoning Order amendment or a Minor Variance.
- 3. Comments must be submitted in writing to the Planning Administrator by NOON on Tuesday 4<sup>th</sup> February 2025.
- 4. If a person or public body that files an appeal of a decision of the Township of Bonfield in respect of a proposed consent does not make written submissions to the Township of Bonfield before it gives or refuses to give a provisional consent, the Ontario Land Tribunal may dismiss the appeal.
- 5. If you wish to be notified of the decision of the Township of Bonfield in respect of the proposed consent, you must make a written request to the; Clerk of Township of Bonfield, 365 Highway 531, Bonfield, ON. P0H 1E0.
- 6. ADDITIONAL INFORMATION regarding this application for consent can be obtained by contacting Simon Blakeley at 705-776-2641, Ext. 126, during regular office hours, or by email at: <a href="mailto:planning@bonfieldtownship.com">planning@bonfieldtownship.com</a> subject to the Municipal Freedom of Information and Protection of Privacy Act.

## THE CORPORATION OF THE TOWNSHIP OF BONFIELD

Figure One: Proposed Severance showing the creation of 2 New Lots CON 2 PT LOT 29 REM PCL 1233; NIP